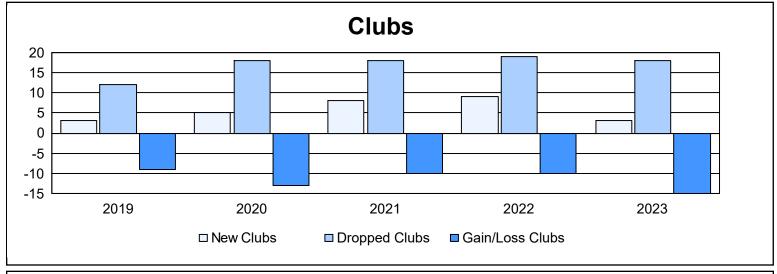

| Year      | New<br>Clubs | Dropped<br>Clubs | Gain/<br>Loss<br>Clubs | New<br>Members | Charter<br>Members | Reinstate<br>Members | Transfer<br>Members | Total<br>Member<br>Added | Total<br>Members<br>Dropped | Gain/<br>Loss<br>Members |
|-----------|--------------|------------------|------------------------|----------------|--------------------|----------------------|---------------------|--------------------------|-----------------------------|--------------------------|
| 2018-2019 | 3            | 12               | -9                     | 1,227          | 138                | 70                   | 106                 | 1,541                    | 1,736                       | -195                     |
| 2019-2020 | 5            | 18               | -13                    | 993            | 173                | 73                   | 99                  | 1,338                    | 1,839                       | -501                     |
| 2020-2021 | 8            | 18               | -10                    | 808            | 216                | 91                   | 36                  | 1,151                    | 1,717                       | -566                     |
| 2021-2022 | 9            | 19               | -10                    | 1,473          | 268                | 110                  | 63                  | 1,914                    | 1,758                       | 156                      |
| 2022-2023 | 3            | 18               | -15                    | 1,337          | 86                 | 68                   | 37                  | 1,528                    | 1,652                       | -124                     |
| Average   | 6            | 17               | -11                    | 1,168          | 176                | 82                   | 68                  | 1,494                    | 1,740                       | -246                     |